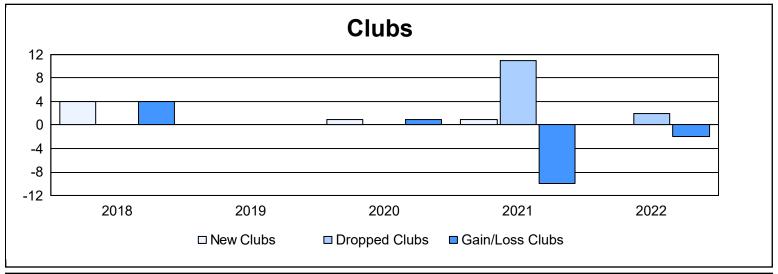

District 122 As of June 2022 Cumulative

| Year      | New<br>Clubs | Dropped<br>Clubs | Gain/<br>Loss<br>Clubs | New<br>Members | Charter<br>Members | Reinstate<br>Members | Transfer<br>Members | Total<br>Member<br>Added | Total<br>Members<br>Dropped | Gain/<br>Loss<br>Members |
|-----------|--------------|------------------|------------------------|----------------|--------------------|----------------------|---------------------|--------------------------|-----------------------------|--------------------------|
| 2017-2018 | 4            | 0                | 4                      | 50             | 86                 | 1                    | 0                   | 137                      | 82                          | 55                       |
| 2018-2019 | 0            | 0                | 0                      | 42             | 0                  | 0                    | 1                   | 43                       | 45                          | -2                       |
| 2019-2020 | 1            | 0                | 1                      | 47             | 23                 | 12                   | 5                   | 87                       | 81                          | 6                        |
| 2020-2021 | 1            | 11               | -10                    | 10             | 23                 | 1                    | 2                   | 36                       | 213                         | -177                     |
| 2021-2022 | 0            | 2                | -2                     | 16             | 1                  | 1                    | 1                   | 19                       | 65                          | -46                      |
| Average   | 1            | 3                | -1                     | 33             | 27                 | 3                    | 2                   | 64                       | 97                          | -33                      |